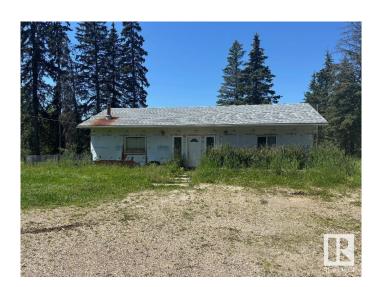

# \$649,000

2 Bedroom, 1.00 Bathroom, 1,151 sqft Rural on 160.00 Acres

None, Rural Wetaskiwin County, AB

Private 160 acres with a Shop and Cabin. The Gated driveway leads to the yard site of this private getaway. Situated on the property is a 1151 sq/ft cabin and a 32'x55' shop. The Cabin built in 2015 has two bedrooms, one bathroom, and is heated with a wood fireplace and a wood burning in-floor heat system. The shop built in 2010 has a cement floor, power, kitchen, bathroom, and is also heated with a wood burning in-floor heat system. Great for hunting, quadding, or just relaxing. Kept private with lots of mature trees.

## **Essential Information**

MLS® # E4423204 Price \$649,000

Bedrooms 2

Bathrooms 1.00

Full Baths 1

Square Footage 1,151

Acres 160.00

Year Built 2015

Type Rural

Sub-Type Cottage

Style Bungalow

Status Active

# **Exterior**

Exterior Wood

Exterior Features Private Setting, Treed Lot, See Remarks

Construction Wood Foundation Slab