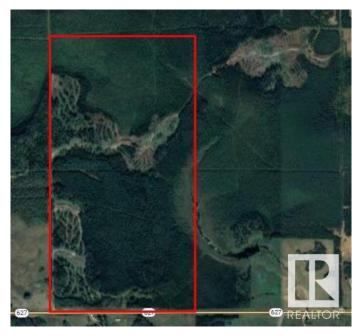

#### \$599,000

0 Bedroom, 0.00 Bathroom, Rural on 316.59 Acres

None, Rural Parkland County, AB

Southwest and Northwest quarters together. Substantial tree thinning performed to allow for forage growth on the forest floor and potential for grazing cattle. Possibly a recreational escape or a beautiful piece of land to building a secluded home.

# **Community Information**

| Address     | 5498 Highway 627      |
|-------------|-----------------------|
| Area        | Rural Parkland County |
| Subdivision | None                  |
| City        | Rural Parkland County |
| County      | ALBERTA               |
| Province    | AB                    |
| Postal Code | T0E 2H0               |