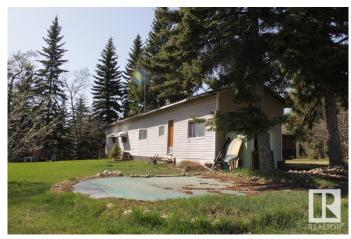

#### \$179,900

3 Bedroom, 1.00 Bathroom, 1,458 sqft Rural on 3.31 Acres

Lindbrook Estate, Rural Beaver County, AB

Beautiful location in a cul-de-sac at Lindbrook Estates, approximately 30 minutes east of Edmonton and Sherwood Park and 45 minutes from the Edmonton International Airport. Single wide manufactured home with addition which includes 3 bedrooms, 1 bath, with living room addition. 28 x 24 detached garage. Private and treed. Subdivision has access to the municipal waterline. Welcome to the country, welcome home!