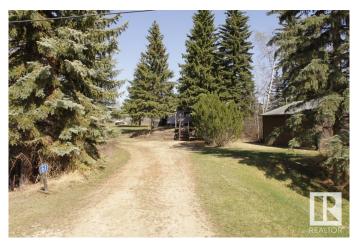

#### \$179,900

3 Bedroom, 1.00 Bathroom, 1,458 sqft Rural on 3.31 Acres

Lindbrook Estate, Rural Beaver County, AB

Beautiful location in a cul-de-sac at Lindbrook Estates, approximately 30 minutes east of Edmonton and Sherwood Park and 45 minutes from the Edmonton International Airport. Single wide manufactured home with addition which includes 3 bedrooms, 1 bath, with living room addition. 28 x 24 detached garage. Private and treed. Subdivision has access to the municipal waterline. Welcome to the country, welcome home!

#### **Exterior**

Exterior Features Cul-De-Sac, Private Setting, Treed Lot

Foundation Block