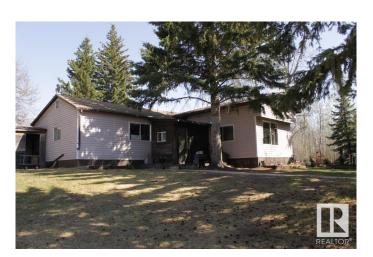

#### \$179,900

3 Bedroom, 1.00 Bathroom, 1,458 sqft Rural on 3.31 Acres

Lindbrook Estate, Rural Beaver County, AB

Beautiful location in a cul-de-sac at Lindbrook Estates, approximately 30 minutes east of Edmonton and Sherwood Park and 45 minutes from the Edmonton International Airport. Single wide manufactured home with addition which includes 3 bedrooms, 1 bath, with living room addition. 28 x 24 detached garage. Private and treed. Subdivision has access to the municipal waterline. Welcome to the country, welcome home!