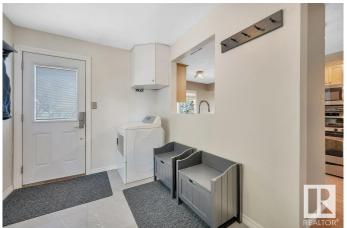

## Interior

Interior Features ensuite bathroom

Appliances Dryer, Microwave Hood Fan, Refrigerator, Storage Shed, Stove-Gas,

Washer, Window Coverings

Heating Forced Air-1, Natural Gas

Stories 1

Has Basement Yes