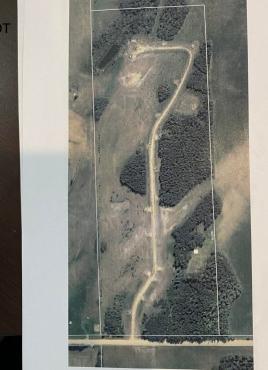

## \$1,049,702

0 Bedroom, 0.00 Bathroom, Rural on 41.14 Acres

None, Rural Wetaskiwin County, AB

Ideal subdivision parcel. Previously approved with 20 sites. Roads, approaches, culverts are already in. Terrific opportunity. Rolling and treed. Private setting. Minutes from Millet, directly south of Beaumont (30 km).

# **Community Information**

Address Nw 14-47-24-4

Area Rural Wetaskiwin County

Subdivision None

City Rural Wetaskiwin County

County ALBERTA

Province AB

Postal Code T0C 1Z0