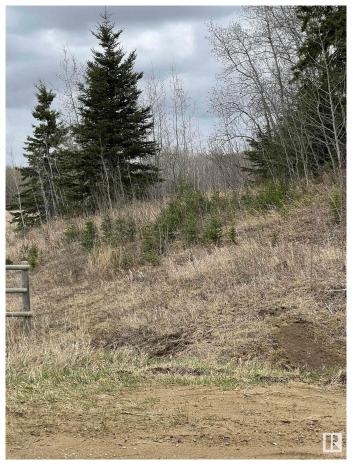

## \$1,049,702

0 Bedroom, 0.00 Bathroom, Rural on 41.14 Acres

None, Rural Wetaskiwin County, AB

Ideal subdivision parcel. Previously approved with 20 sites. Roads, approaches, culverts are already in. Terrific opportunity. Rolling and treed. Private setting. Minutes from Millet, directly south of Beaumont (30 km).

### **Exterior**

Exterior Features Private Setting, Rolling Land, Treed Lot