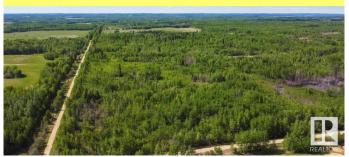

## \$419,900

0 Bedroom, 0.00 Bathroom, Rural on 96.00 Acres

None, Rural Lac Ste. Anne County, AB

Discover the perfect blend of privacy and adventure on this stunning 96-acre fully treed parcel. Whether you're looking to carve out your dream homestead or create a secluded getaway, this expansive property offers endless possibilities. Ideally located just 40 minutes from Edmonton, you'II have easy access to four beautiful lakesâ€"Lake Isle, Alberta Beach, Wabamun Lake, and Birch Lakeâ€"making it a haven for outdoor enthusiasts. Enjoy year-round recreational activities, from boating and fishing to hiking and snowmobiling. Don't miss this rare opportunity to own your private slice of nature!