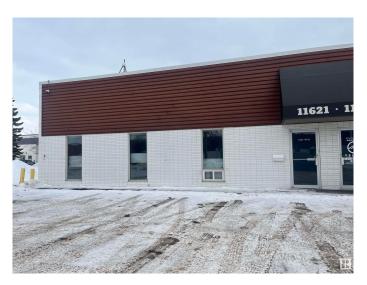

#### \$0

0 Bedroom, 0.00 Bathroom, Industrial on 0.00 Acres

Huff Bremner Estate Industrial, Edmonton, AB

Opportunity to lease office/warehouse in well-established industrial park and nearby residential. 3,318 sq.ft.± with 5 offices, boardroom, kitchenette and grade loading warehouse. Telus Fibre internet. Located just off 142 Street and 118 Avenue, with easy access to Yellowhead Trail and a large residential population.