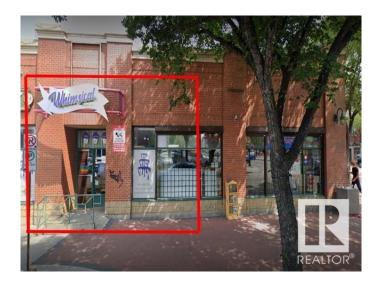

# \$0 - 8211 102 Street, Edmonton

MLS® #E4424931

### \$0

0 Bedroom, 0.00 Bathroom, Retail on 0.00 Acres

Strathcona, Edmonton, AB

An incredible opportunity awaits in the heart of Whyte Avenue, Edmonton's premier shopping and entertainment district. This 1,698 SF retail space is now available for lease, offering high foot traffic, excellent visibility, and a vibrant atmosphere ideal for a variety of businesses. This is a rare chance to secure a retail space in one of Edmonton's most sought-after commercial corridors. Whether you're launching a new business or expanding an existing one, this location provides the visibility and customer base to thrive.