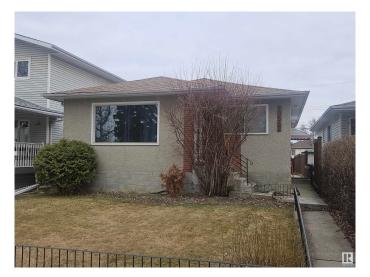

#### \$467,500

5 Bedroom, 2.00 Bathroom, 1,054 sqft Single Family on 0.00 Acres

Allendale, Edmonton, AB

Great investment property- upgraded three bedroom bungalow in Allendale. Over 1000 sq ft home with a two bedroom basement inlaw suite. Upgrades include kitchen cupboards, granite tops in kitchen and bathroom, hardwood floors, interior doors, casings and baseboards. Side entrance leading to basement where there is a second kitchen and living room, 2 bedrooms and a 4 piece bathroom. 100 amp electrical, updated pipes in basement floor, insulation in attic, sump pump, new hot water tank and shingles on house, new fence in backyard. Nicely treed front and back yards, double garage. Great location only 10 minutes South of the University Hospital, University of Alberta, Whyte Ave and five minutes to Southgate shopping centre and the LRT station.

## **Exterior**

Exterior Wood, Stucco

Exterior Features Airport Nearby, Fenced, Flat Site, Low Maintenance Landscape,

Playground Nearby, Public Transportation, Schools, Shopping Nearby

Roof Asphalt Shingles