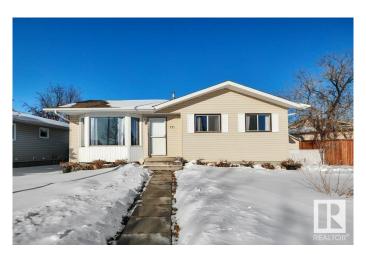

### \$329,900

4 Bedroom, 1.50 Bathroom, 1,123 sqft Single Family on 0.00 Acres

Millet, Millet, AB

Great family home. Main floor has had new flooring and new paint, and an updated kitchen from the original cabinets. 3 bdrms up with a 2 piece ensuite in the primary. Basement has an additional bedroom and space to put in more bedrooms or develop the area as you like. Detached garage large enough to fit a crew cab half ton truck with back alley access and yard still has plenty of room for the kids to play. Walking distance to schools, and easy access to highway 2a, or the QE2 for your commute. Shingles 2018, Siding 2012, Water tank 2022, Furnace 2005

## **Community Information**

Address 116 Jubilee Road

Area Millet
Subdivision Millet
City Millet

County ALBERTA

Province AB

Postal Code T0C 1Z0