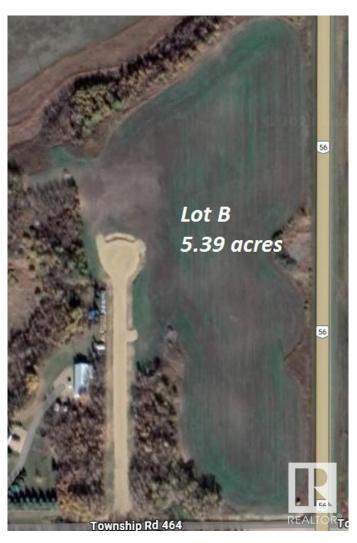

#### \$279,900

0 Bedroom, 0.00 Bathroom, Rural on 5.39 Acres

None, Rural Camrose County, AB

Imagine living only 7 minutes east of Camrose, but having 5.39 acres to yourself! This acreage is adjacent to HWY 56, north of the Richardson Pioneer Legacy Junction corner. SERVICED with CITY WATER, power and natural gas to the property line. Paved most of the way, with a minor amount of grave to enter the acreage. In a cul-de-sac which limits unwanted traffic. Build your dream home in the country and enjoy your privacy, just a short drive from Camrose. Potential for SECOND RESIDENCE (discretionary use) Two other lots are also available. Welcome home!

## **Essential Information**

MLS® # E4425067 Price \$279,900

Bathrooms 0.00 Acres 5.39 Type Rural

Sub-Type Vacant Lot/Land

Status Active

## **Community Information**

Address 19408 B Twp Rd 464
Area Rural Camrose County

Subdivision None

City Rural Camrose County

County ALBERTA

Province AB

Postal Code T0B 2M2