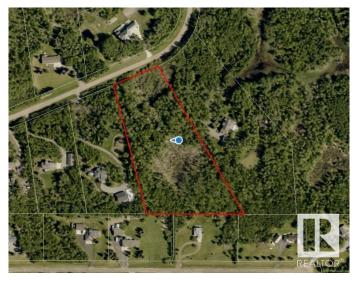

### \$999,900

0 Bedroom, 0.00 Bathroom, Rural on 6.84 Acres

Graham Heights, Rural Strathcona County, AB

DREAM LOCATION to build your DREAM HOME!!! This is the lot you've been waiting for 6.84 acres of raw land in the desirable subdivision of Graham Heights just 2 mins from Sherwood Park. Completely PRIVATE and TREED giving peace and tranquility PLUS all the conveniences of being close to town.

# **Community Information**

Address 49 52245 Rge Road 232

Area Rural Strathcona County

Subdivision Graham Heights

City Rural Strathcona County

County ALBERTA

Province AB

Postal Code T8B 1B6