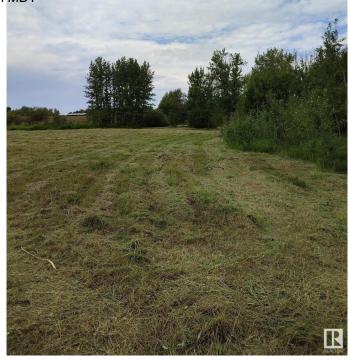

# \$149,900

0 Bedroom, 0.00 Bathroom, Rural on 5.36 Acres

None, Rural Lac Ste. Anne County, AB

Private partly treed 5.36 acres located not in subdivision 3 KM from Onoway with K to grade 12, all services & amenities. Build your dream home or shop with living space above. .Power & gas at property line. Quiet, private and clean country living!

## **Exterior**

Exterior Features Treed Lot, Partially Fenced