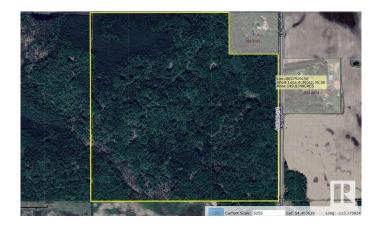

## \$830,000

0 Bedroom, 0.00 Bathroom, Rural on 291.69 Acres

None, Rural Westlock County, AB

Wild creatures galore. Experience the wilderness at this beautiful half-section (291.69 acres) of land near Larkspur, Alberta. Original growth and some bush is almost 100 years old. Marketable timber. Large dugout on the north quarter retains a high level of water all the time. 2 well-built (cost \$5000 each) hunting blinds and a sea can are included. Nice long driveway into the property takes you into seclusion. Hunter's paradise. Close to world-famous Long Island Lake. Close to crown land, quad / snowmobile trails, watersports, fishing, camping, horse-back riding, whatever is your thing. Birch, spruce, poplar. 30 acres cleared in 2 -15 acre openings. Property is fenced.

# **Community Information**

Address Rge Rd 261 Twp Rd 630

Area Rural Westlock County

Subdivision None

City Rural Westlock County

County ALBERTA

Province AB

Postal Code T0G 0S0