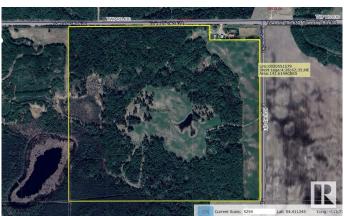

## \$830,000

0 Bedroom, 0.00 Bathroom, Rural on 291.69 Acres

None, Rural Westlock County, AB

Wild creatures galore. Experience the wilderness at this beautiful half-section (291.69 acres) of land near Larkspur, Alberta. Original growth and some bush is almost 100 years old. Marketable timber. Large dugout on the north quarter retains a high level of water all the time. 2 well-built (cost \$5000 each) hunting blinds and a sea can are included. Nice long driveway into the property takes you into seclusion. Hunter's paradise. Close to world-famous Long Island Lake. Close to crown land, quad / snowmobile trails, watersports, fishing, camping, horse-back riding, whatever is your thing. Birch, spruce, poplar. 30 acres cleared in 2 -15 acre openings. Property is fenced.

# **Community Information**

Address Rge Rd 261 Twp Rd 630

Area Rural Westlock County

Subdivision None

City Rural Westlock County

County ALBERTA

Province AB

Postal Code T0G 0S0