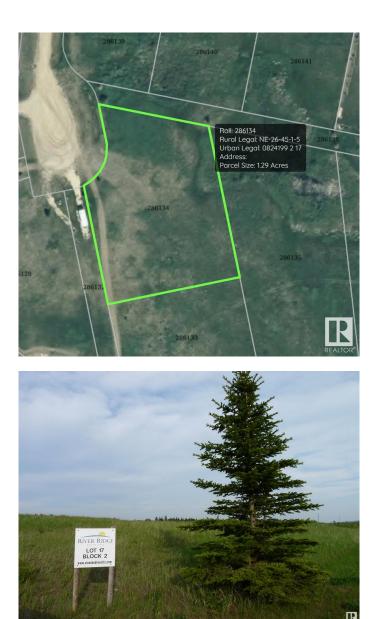

#### \$69,900

0 Bedroom, 0.00 Bathroom, Rural on 1.29 Acres

River Ridge Estates\_CWET, Rural Wetaskiwin County, AB

Welcome to your dream location in River Ridge Estate! This exceptional 1.29-acre property boasts breathtaking views of the Battle River Valley, offering a perfect backdrop for your future home. With abundant wildlife and stunning sunsets, you'll find tranquility in this serene setting. The land features a gentle ridge, making development a breeze. Access is a recently paved access from Highway 13, with only a short stretch of gravel to reach your lot. Just 5 km from the charming village of Pigeon Lake, you'll enjoy convenient shopping and dining options. Families will appreciate the proximity to schools, making this an ideal spot for everyone. Golf enthusiasts will love the 18-hole golf course located right across the road, providing a perfect way to unwind. Don't miss this opportunity to create your own slice of paradise in River Ridge Estate.

## **Essential Information**

| MLS® #    | E4426180 |
|-----------|----------|
| Price     | \$69,900 |
| Bathrooms | 0.00     |
| Acres     | 1.29     |
| Туре      | Rural    |

| Sub-Type | Vacant Lot/Land |
|----------|-----------------|
| Status   | Active          |

## **Community Information**

| Address     | 17 River Ridge Estates   |
|-------------|--------------------------|
| Area        | Rural Wetaskiwin County  |
| Subdivision | River Ridge Estates_CWET |
| City        | Rural Wetaskiwin County  |
| County      | ALBERTA                  |
| Province    | AB                       |
| Postal Code | T0C 2V0                  |