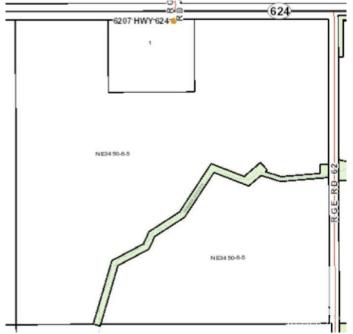

#### \$375,000

0 Bedroom, 0.00 Bathroom, Rural on 139.26 Acres

None, Rural Parkland County, AB

Beautiful farm/recreational land on pavement just minutes from Tomahawk and close to Drayton Valley! Located on the south of HWY 624 and west of RR 62 this 139.26 acres is partially cultivated, has been partially hayed and is partially treed. A little bit if everything! A perfect place to farm, hunt or build your dream home!

## **Community Information**

Address On Hwy 624 Rr62

Area Rural Parkland County

Subdivision None

City Rural Parkland County

County ALBERTA

Province AB

Postal Code T0E 2H0