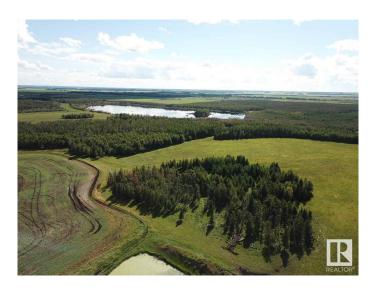

### \$279,000

0 Bedroom, 0.00 Bathroom, Rural on 159.00 Acres

None, Rural Westlock County, AB

159 acre Recreational Paradise situated on the edge of a private shallow body lake & backing onto 50 plus sections of Crown Land for endless miles of pristine natural area access including quadding, wildlife enjoyment & hunting. Winter activities include easy access to the Northern lights Snowmobile Trail as well as links to the Trans Canada Snowmobile Trail. Quality built modern Trappers cabin situated amongst mature sheltering bush features professional solar power panels & electrical system as well as wood stove & conveniences for 4 season camping usability. Amazing winter & summer scenery, pristine bird watching & wildlife interaction. Short trail commute to many other natural points of interest. Additional excellent grass producing ability w/ good livestock perimeter fencing currently being pastured. Unimproved road allowance access allows for your own private oasis & pristine natural interaction rarely found these days. A value investment in both land & your own personal health & enjoyment