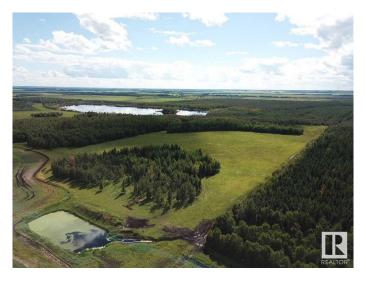

### \$279,000

0 Bedroom, 0.00 Bathroom, Rural on 159.00 Acres

None, Rural Westlock County, AB

159 acre Recreational Paradise situated on the edge of a private shallow body lake & backing onto 50 plus sections of Crown Land for endless miles of pristine natural area access including quadding, wildlife enjoyment & hunting. Winter activities include easy access to the Northern lights Snowmobile Trail as well as links to the Trans Canada Snowmobile Trail. Quality built modern Trappers cabin situated amongst mature sheltering bush features professional solar power panels & electrical system as well as wood stove & conveniences for 4 season camping usability. Amazing winter & summer scenery, pristine bird watching & wildlife interaction. Short trail commute to many other natural points of interest. Additional excellent grass producing ability w/ good livestock perimeter fencing currently being pastured. Unimproved road allowance access allows for your own private oasis & pristine natural interaction rarely found these days. A value investment in both land & your own personal health & enjoyment