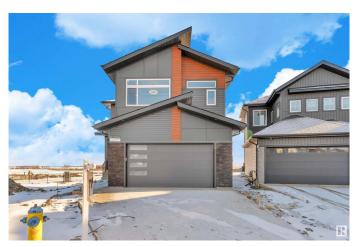

## \$675,900

5 Bedroom, 4.00 Bathroom, 2,497 sqft Single Family on 0.00 Acres

Woodbend, Leduc, AB

READY TO MOVE In || DOUBLE CAR **GARAGE Upgraded BRAND New Detached** Home | 5 BED 4 BATH | Main door entrance leads you to Open to above Living area. Family area with beautiful feature wall & fireplace. Main floor bedroom and full bathroom. BEAUTIFUL EXTENDED kitchen with Centre island. HUGE Spice Kitchen with lot of cabinets. Dining nook with access to backyard . Oak staircase leading to bonus room with feature wall. Huge Primary br with stunning feature wall, indent ceiling, 5pc fully custom ensuite & W/I closet . Bedroom 2 & Bedroom 3 with jack & jill bathroom. Bedroom 4 with common bathroom. Laundry on 2nd floor with sink. Side entrance for basement. This house checks off all the columns.

Sub-Type Detached Single Family

Style 2 Storey
Status Active

#### **Exterior**

Exterior Wood, Vinyl

Exterior Features Airport Nearby, Schools, Shopping Nearby

Roof Asphalt Shingles

Construction Wood, Vinyl

Foundation Concrete Perimeter