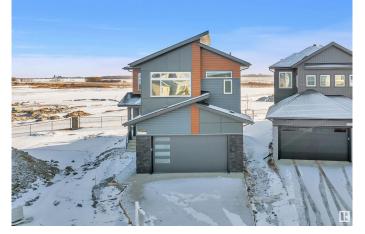

## \$675,900

5 Bedroom, 4.00 Bathroom, 2,497 sqft Single Family on 0.00 Acres

Woodbend, Leduc, AB

READY TO MOVE In || DOUBLE CAR **GARAGE Upgraded BRAND New Detached** Home | 5 BED 4 BATH | Main door entrance leads you to Open to above Living area. Family area with beautiful feature wall & fireplace. Main floor bedroom and full bathroom. BEAUTIFUL EXTENDED kitchen with Centre island. HUGE Spice Kitchen with lot of cabinets. Dining nook with access to backyard . Oak staircase leading to bonus room with feature wall. Huge Primary br with stunning feature wall, indent ceiling, 5pc fully custom ensuite & W/I closet . Bedroom 2 & Bedroom 3 with jack & jill bathroom. Bedroom 4 with common bathroom. Laundry on 2nd floor with sink. Side entrance for basement. This house checks off all the columns.

Sub-Type Detached Single Family

Style 2 Storey
Status Active

#### **Exterior**

Exterior Wood, Vinyl

Exterior Features Airport Nearby, Schools, Shopping Nearby

Roof Asphalt Shingles

Construction Wood, Vinyl

Foundation Concrete Perimeter