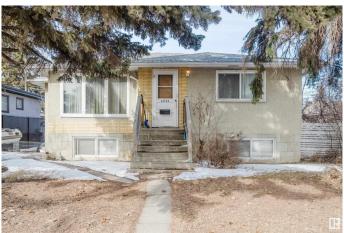

#### \$365,000

3 Bedroom, 2.00 Bathroom, 977 sqft Single Family on 0.00 Acres

Wellington, Edmonton, AB

Excellent opportunity for a family or as an investment property. Raised bungalow with 2 bedrooms, a large living/dining area, and a kitchen with lots of cupboard space. 4-piece bath finishes the main floor. Basement features one bedroom, 3-piece bath, and a large flex space, perfect for entertaining. Separate entrance; oversized single-car garage. Located in Wellington - a quiet, family-friendly neighborhood known for its spacious lots, mature trees, and well-maintained parks. With easy access to schools, shopping centers, and major roadways like 137 Avenue and the Yellowhead, it offers both convenience and a strong sense of community. The area's mix of mid-century homes and modern updates makes it an attractive choice for families, first-time buyers, and for an investment.

Built in 1959