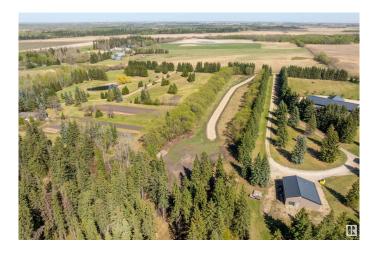

### \$220,000

0 Bedroom, 0.00 Bathroom, Rural on 4.38 Acres

None, Rural Wetaskiwin County, AB

Welcome to this prime lot in Wetaskiwin County. Discover the perfect blend of privacy, nature, and convenience with this stunning 4.38-acre vacant lot nestled in Wetaskiwin County. Fully treed and thoughtfully maintained, this property offers a serene escape with minimal upkeep required. The newly installed gravel driveway provides easy access to the designated build site, which is already equipped with services to simplify your construction plans. The lot's walkout design offers the opportunity to create a home with picturesque views and natural landscaping. A newly drilled well with a pump ensures reliable water access, and a thoughtfully constructed root cellar built into the hillside offers excellent storage options. Located near Wetaskiwin, this property provides a perfect balance of peaceful seclusion and convenient access to local amenities. Whether you're looking to build your dream home, a private retreat, or an investment property, this exceptional lot offers endless potential.