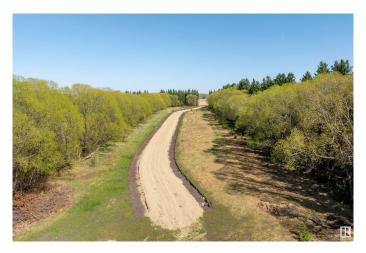

### \$220,000

0 Bedroom, 0.00 Bathroom, Rural on 4.38 Acres

None, Rural Wetaskiwin County, AB

Welcome to this prime lot in Wetaskiwin County. Discover the perfect blend of privacy, nature, and convenience with this stunning 4.38-acre vacant lot nestled in Wetaskiwin County. Fully treed and thoughtfully maintained, this property offers a serene escape with minimal upkeep required. The newly installed gravel driveway provides easy access to the designated build site, which is already equipped with services to simplify your construction plans. The lot's walkout design offers the opportunity to create a home with picturesque views and natural landscaping. A newly drilled well with a pump ensures reliable water access, and a thoughtfully constructed root cellar built into the hillside offers excellent storage options. Located near Wetaskiwin, this property provides a perfect balance of peaceful seclusion and convenient access to local amenities. Whether you're looking to build your dream home, a private retreat, or an investment property, this exceptional lot offers endless potential.