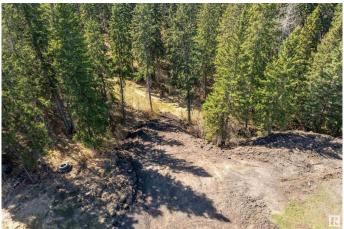

### \$220,000

0 Bedroom, 0.00 Bathroom, Rural on 4.38 Acres

None, Rural Wetaskiwin County, AB

Welcome to this prime lot in Wetaskiwin County. Discover the perfect blend of privacy, nature, and convenience with this stunning 4.38-acre vacant lot nestled in Wetaskiwin County. Fully treed and thoughtfully maintained, this property offers a serene escape with minimal upkeep required. The newly installed gravel driveway provides easy access to the designated build site, which is already equipped with services to simplify your construction plans. The lot's walkout design offers the opportunity to create a home with picturesque views and natural landscaping. A newly drilled well with a pump ensures reliable water access, and a thoughtfully constructed root cellar built into the hillside offers excellent storage options. Located near Wetaskiwin, this property provides a perfect balance of peaceful seclusion and convenient access to local amenities. Whether you're looking to build your dream home, a private retreat, or an investment property, this exceptional lot offers endless potential.