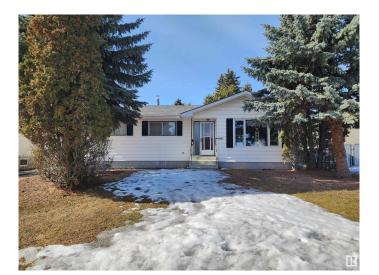

# \$269,900 - 4108 52 Street, Wetaskiwin

MLS® #E4427249

### \$269,900

4 Bedroom, 2.00 Bathroom, 1,116 sqft Single Family on 0.00 Acres

Parkdale (Wetaskiwin), Wetaskiwin, AB

The numerous upgrades done to this Klause Built 1960's bungalow over this past year are too good to not appreciate. New HE Furnace and Hot Water on Demand system. Renovated main bathroom. New Flooring and an Open Concept design. Freshly painted and new fixtures throughout. Newly installed eavestrough. Heated single garage, mature trees, and plenty of outdoor space. Located on a quiet street close to school and playground makes this the perfect place to call