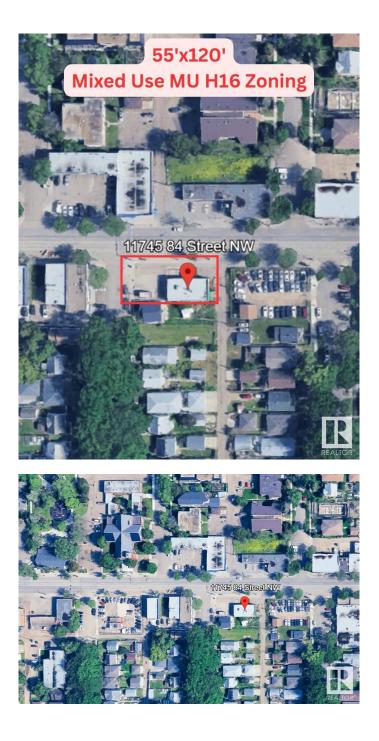

#### \$690,000

0 Bedroom, 0.00 Bathroom, Retail on 0.00 Acres

Parkdale (Edmonton), Edmonton, AB

Mixed Use Corner Lot 55'x120' w/ free standing cinder block building. It is currently demised to two bays 1,000sqft each, separately metered. There are two restaurants operating in the spaces currently. West sided bay - equipment negotiable for a turnkey pizza restaurant. Great investment opportunity for today & as a long term opportunity for future redevelopment.

## **Community Information**

| Address     | 11745 84 Street     |
|-------------|---------------------|
| Area        | Edmonton            |
| Subdivision | Parkdale (Edmonton) |
| City        | Edmonton            |
| County      | ALBERTA             |
| Province    | AB                  |
| Postal Code | T5B 3C2             |