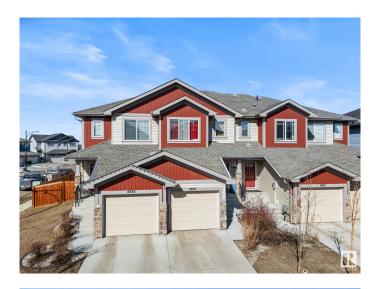

# \$425,000 - 4822 Alwood Point(e), Edmonton

MLS® #E4427455

#### \$425.000

3 Bedroom, 2.50 Bathroom, 1,443 sqft Single Family on 0.00 Acres

Allard, Edmonton, AB

This beautiful house is located in Allard, a highly sought after neighbourhood in southwest Edmonton. The house features a well-lit and spacious kitchen, an open concept living area and a functional dining room. The house has a completed deck, a fully landscaped and fenced yard, and a single-car attached garage. On the upper floor, there is a master bedroom with upgraded closets and ensuite, 2 other rooms with customized closet spaces, another bathroom and the laundry room. The basement is unfinished and can be developed by the new owners to have additional living space, or used as a storage.

### **Essential Information**

MLS® # E4427455 Price \$425,000

Bedrooms 3

Bathrooms 2.50

Full Baths 2

Half Baths 1

Square Footage 1,443 Acres 0.00 Year Built 2020

Type Single Family

# **Community Information**

Address 4822 Alwood Point(e)

Area Edmonton

Subdivision Allard

City Edmonton
County ALBERTA

Province AB

Postal Code T6W 4N1