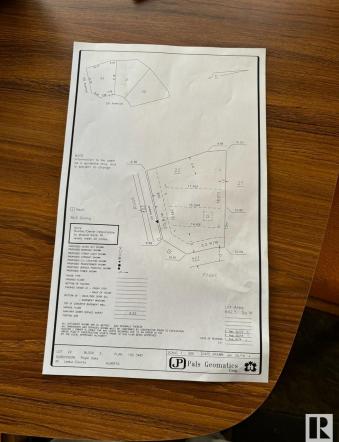

#### \$350,000

0 Bedroom, 0.00 Bathroom, Rural on 0.16 Acres

Royal Oaks\_LEDU, Rural Leduc County, AB

Welcome to Royal Oaks Corner Lot – an exceptional opportunity to build your Custom-built dream Home. Enjoy the added benefits of green space and walking trails at the rear of the property. The lot is serviced with municipal water and sewer, ensuring convenience and reliability. With its prime location, you're only approximately 10 minutes from Edmonton International Airport, Costco, and other major amenities. Public transportation options are close by, and you'll be just 5-6 minutes from Edmonton South Common, which offers free Wi-Fi parks, a 2.5-acre playground, restaurants, and more. Royal Oaks is a prestigious neighborhood with multimillion-dollar homes, making it the perfect place to build the home you've always dreamed of. Don't miss out on this incredible opportunity!.

# **Community Information**

| Address     | 3004 59 Ave        |
|-------------|--------------------|
| Area        | Rural Leduc County |
| Subdivision | Royal Oaks_LEDU    |
| City        | Rural Leduc County |
| County      | ALBERTA            |
| Province    | AB                 |
| Postal Code | T4X 0X9            |