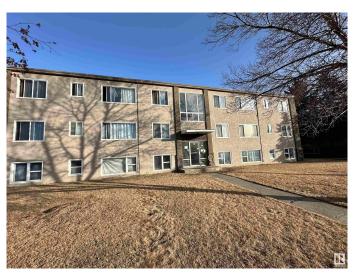

### \$2,400,000

0 Bedroom, 0.00 Bathroom, Multi-Family Commercial on 0.00 Acres

Sherbrooke, Edmonton, AB

Investor Alert! This 19-unit property is a fantastic investment opportunity, featuring 12 units in the South Wood Frame Building and 7 legal units and 1 non-conforming unit in the North Concrete Block Building, with a 5-bay garage at the rear. Situated on a large lot in Sherbrooke, just off St. Albert Trail and minutes from Westmount Mall, this property offers a prime location. The mix includes 13 one-bedroom, 6 two-bedroom units and 1 non-conforming bachelor.