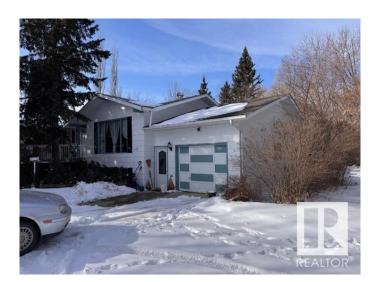

### \$495,000

6 Bedroom, 2.50 Bathroom, 2,896 sqft Rural on 8.97 Acres

None, Rural Barrhead County, AB

This might be just what you are looking for!!
Only 6 kms from Neerlandia, 25 kms from
Barrhead and only 1 mile off pavement!! 9
Acres of room, a beautiful 6 bedroom, 3 bath
2800 plus sq ft home in pristine condition with
lots of room for a family, room for relaxing in
the large family rec area and dining room!
Comes with a single attached garage, a 20 by
30 RV or storage shed, an older
barn/workshop, mature treed yard with lots of
privacy, 2 dugouts, and so much more. A must
see!! The large family room was added in
1987. Roof was redone in 2018.

#### **Essential Information**

MLS® # E4428465 Price \$495,000

Bedrooms 6

Bathrooms 2.50

Full Baths 2

Half Baths 1

Square Footage 2,896

Acres 8.97

Year Built 1978

Type Rural

Sub-Type Detached Single Family

Style Raised Bungalow

Status Active