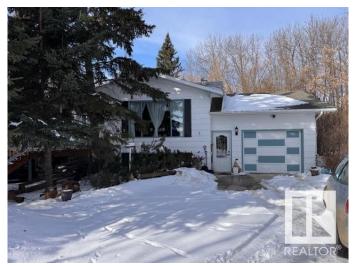

### \$495,000

6 Bedroom, 2.50 Bathroom, 2,896 sqft Rural on 8.97 Acres

None, Rural Barrhead County, AB

This might be just what you are looking for!!
Only 6 kms from Neerlandia, 25 kms from
Barrhead and only 1 mile off pavement!! 9
Acres of room, a beautiful 6 bedroom, 3 bath
2800 plus sq ft home in pristine condition with
lots of room for a family, room for relaxing in
the large family rec area and dining room!
Comes with a single attached garage, a 20 by
30 RV or storage shed, an older
barn/workshop, mature treed yard with lots of
privacy, 2 dugouts, and so much more. A must
see!! The large family room was added in
1987. Roof was redone in 2018.

#### **Essential Information**

MLS® # E4428465 Price \$495,000

Bedrooms 6

Bathrooms 2.50

Full Baths 2

Half Baths 1

Square Footage 2,896

Acres 8.97

Year Built 1978

Type Rural

Sub-Type Detached Single Family

Style Raised Bungalow

Status Active