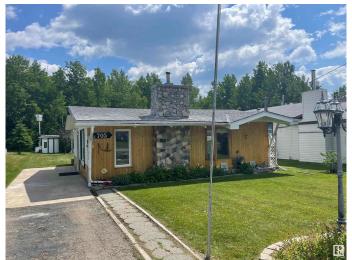

# \$248,900 - 705 7th Street, Rural Lac Ste. Anne County

MLS® #E4428552

### \$248,900

2 Bedroom, 1.50 Bathroom, 1,119 sqft Rural on 0.14 Acres

Yellowstone, Rural Lac Ste. Anne County, AB

Welcome to the picturesque Summer Village of Yellowstone on the shores of Lac Ste. Anne! This charming home seamlessly blends character and functionality. Step inside to wood finished vaulted ceilings, a striking wood-burning fireplace, and beautiful picture windows. With 2 bedrooms, 2 bathrooms, and a versatile flex room that could serve as a third bedroom, this home offers both comfort and adaptability. Outside, a single garage and a quaint shedâ€"perfect for conversion into a cozy bunkieâ€"add to the appeal. Backing onto municipal reserve, enjoy direct access to the lake for water sports, winter fun, bird watching, breathtaking sunsets and so much more. Seize this incredible chance to make this charming lake property retreat your own!

#### **Essential Information**

MLS® # E4428552 Price \$248,900

Bedrooms 2

Bathrooms 1.50

Full Baths 1

Half Baths 1

Square Footage 1,119 Acres 0.14

Year Built 1975 Type Rural

#### **Exterior**

Exterior Wood

Exterior Features Lake Access Property, Landscaped, Level Land, Low Maintenance

Landscape, No Back Lane, No Through Road, Recreation Use

Construction Wood

Foundation Concrete Perimeter