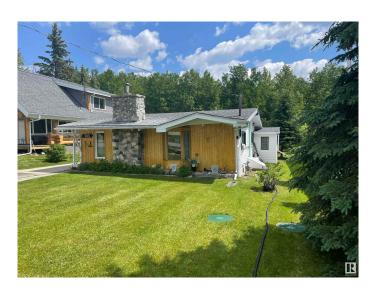

# \$248,900 - 705 7th Street, Rural Lac Ste. Anne County

MLS® #E4428552

### \$248,900

2 Bedroom, 1.50 Bathroom, 1,119 sqft Rural on 0.14 Acres

Yellowstone, Rural Lac Ste. Anne County, AB

Welcome to the picturesque Summer Village of Yellowstone on the shores of Lac Ste. Anne! This charming home seamlessly blends character and functionality. Step inside to wood finished vaulted ceilings, a striking wood-burning fireplace, and beautiful picture windows. With 2 bedrooms, 2 bathrooms, and a versatile flex room that could serve as a third bedroom, this home offers both comfort and adaptability. Outside, a single garage and a quaint shedâ€"perfect for conversion into a cozy bunkieâ€"add to the appeal. Backing onto municipal reserve, enjoy direct access to the lake for water sports, winter fun, bird watching, breathtaking sunsets and so much more. Seize this incredible chance to make this charming lake property retreat your own!

#### **Essential Information**

MLS® # E4428552 Price \$248,900

Bedrooms 2

Bathrooms 1.50

Full Baths 1

Half Baths 1

Square Footage 1,119 Acres 0.14

Year Built 1975 Type Rural

#### **Exterior**

Exterior Wood

Exterior Features Lake Access Property, Landscaped, Level Land, Low Maintenance

Landscape, No Back Lane, No Through Road, Recreation Use

Construction Wood

Foundation Concrete Perimeter