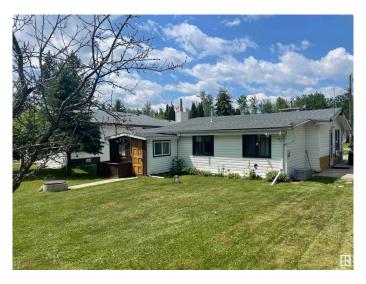

# \$248,900 - 705 7th Street, Rural Lac Ste. Anne County

MLS® #E4428552

### \$248,900

2 Bedroom, 1.50 Bathroom, 1,119 sqft Rural on 0.14 Acres

Yellowstone, Rural Lac Ste. Anne County, AB

Welcome to the picturesque Summer Village of Yellowstone on the shores of Lac Ste. Anne! This charming home seamlessly blends character and functionality. Step inside to wood finished vaulted ceilings, a striking wood-burning fireplace, and beautiful picture windows. With 2 bedrooms, 2 bathrooms, and a versatile flex room that could serve as a third bedroom, this home offers both comfort and adaptability. Outside, a single garage and a quaint shedâ€"perfect for conversion into a cozy bunkieâ€"add to the appeal. Backing onto municipal reserve, enjoy direct access to the lake for water sports, winter fun, bird watching, breathtaking sunsets and so much more. Seize this incredible chance to make this charming lake property retreat your own!

#### **Essential Information**

MLS® # E4428552 Price \$248,900

Bedrooms 2

Bathrooms 1.50

Full Baths 1

Half Baths 1

Square Footage 1,119 Acres 0.14

Year Built 1975 Type Rural

#### **Exterior**

Exterior Wood

Exterior Features Lake Access Property, Landscaped, Level Land, Low Maintenance

Landscape, No Back Lane, No Through Road, Recreation Use

Construction Wood

Foundation Concrete Perimeter