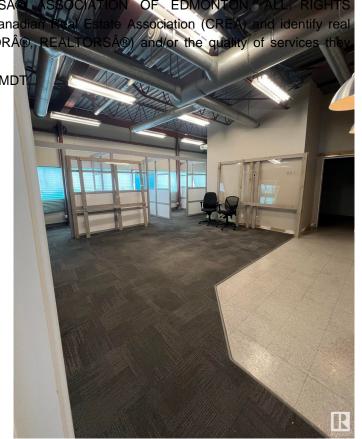

### \$0

0 Bedroom, 0.00 Bathroom, Retail on 0.00 Acres

Steinhauer, Edmonton, AB

Second Floor corner unit consisting of 2133 Square Feet. Bathroom in unit. Currently features multiple offices and open spaces. Located in a major shopping center with great exposure. 150 parking stalls. Mall is surrounded by residential neighbourhoods in a strategic location.