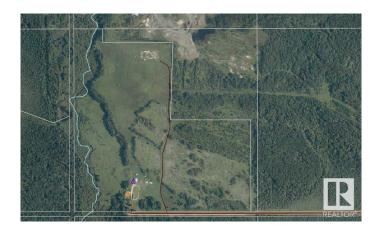

#### \$324,000

0 Bedroom, 0.00 Bathroom, Rural on 172.89 Acres

None, Rural Woodlands County, AB

VERY SECLUDED-VERY UNIQUE PROPERTY. If you're wanting a REC GETAWAY or a PLACE TO BUILD or spot for your ANIMALS...there is a little bit of everything here! It contains a 127.89-acre parcel (NW25) & a 45-acre parcel (SW25), with separate titles but adjoining each other. NEW PERIMETER FENCING with 3-wire (1 electric) with some x-fencing (owner has horses)....Plus a 10' width is cleared & mulched around perimeter fencing. The 127-ac is old Meunier Mill Site complete with the burner & a 40x60 finished SHOP with 16' high ceilings & 2 newer 14' high doors (power was disconnected...but there is a DRILLED WELL next to the shop). Power & n/g are at property line. The large LEAN-TO has concrete pad too! There is a long winding driveway into this PRIVATE area which you can't see from the road (this area has separate fencing). There is a lower area with a CREEK running through it! Access to the 45-ac is currently through the 127-ac but 45-ac has its own approach (currently bush). GST IS APPLICABLE.

### **Exterior**

Exterior Features Creek, Fenced, See Remarks