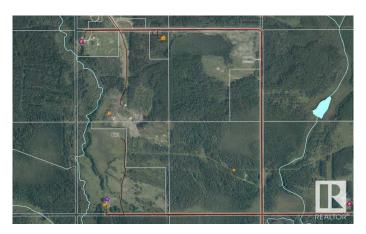

#### \$324,000

0 Bedroom, 0.00 Bathroom, Rural on 172.89 Acres

None, Rural Woodlands County, AB

VERY SECLUDED-VERY UNIQUE PROPERTY. If you're wanting a REC GETAWAY or a PLACE TO BUILD or spot for your ANIMALS...there is a little bit of everything here! It contains a 127.89-acre parcel (NW25) & a 45-acre parcel (SW25), with separate titles but adjoining each other. NEW PERIMETER FENCING with 3-wire (1 electric) with some x-fencing (owner has horses)....Plus a 10' width is cleared & mulched around perimeter fencing. The 127-ac is old Meunier Mill Site complete with the burner & a 40x60 finished SHOP with 16' high ceilings & 2 newer 14' high doors (power was disconnected...but there is a DRILLED WELL next to the shop). Power & n/g are at property line. The large LEAN-TO has concrete pad too! There is a long winding driveway into this PRIVATE area which you can't see from the road (this area has separate fencing). There is a lower area with a CREEK running through it! Access to the 45-ac is currently through the 127-ac but 45-ac has its own approach (currently bush). GST IS APPLICABLE.

### **Exterior**

Exterior Features Creek, Fenced, See Remarks