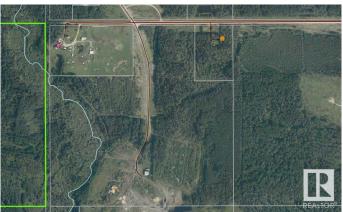

#### \$324,000

0 Bedroom, 0.00 Bathroom, Rural on 172.89 Acres

None, Rural Woodlands County, AB

VERY SECLUDED-VERY UNIQUE PROPERTY. If you're wanting a REC GETAWAY or a PLACE TO BUILD or spot for your ANIMALS...there is a little bit of everything here! It contains a 127.89-acre parcel (NW25) & a 45-acre parcel (SW25), with separate titles but adjoining each other. NEW PERIMETER FENCING with 3-wire (1 electric) with some x-fencing (owner has horses)....Plus a 10' width is cleared & mulched around perimeter fencing. The 127-ac is old Meunier Mill Site complete with the burner & a 40x60 finished SHOP with 16' high ceilings & 2 newer 14' high doors (power was disconnected...but there is a DRILLED WELL next to the shop). Power & n/g are at property line. The large LEAN-TO has concrete pad too! There is a long winding driveway into this PRIVATE area which you can't see from the road (this area has separate fencing). There is a lower area with a CREEK running through it! Access to the 45-ac is currently through the 127-ac but 45-ac has its own approach (currently bush). GST IS APPLICABLE.

### **Exterior**

Exterior Features Creek, Fenced, See Remarks