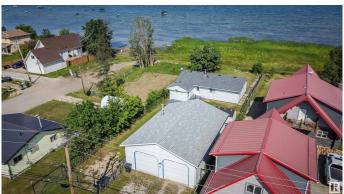

### \$469,000

1 Bedroom, 2.00 Bathroom, 1,122 sqft Rural on 0.21 Acres

Alberta Beach, Rural Lac Ste. Anne County, AB

Waterfront Home with Shop and guest suite!! -Completely renovated down to the studs, this bungalow boasts newer siding, insulation, windows, kitchen, bath, flooring, drywall, and paint. The open floor plan features Corian countertops with ample space, plenty of cabinets, a jetted tub, and even a Pet Shower. Originally a two-bedroom, it can easily be converted back to two. Included on the property is a 28' x 40' shop which houses a self-contained suite with a full bath and kitchenette. The shop is equipped with two 36" man doors, two 10' wide by 9' high doors, in-floor heating, and is wired for generator with 125 amp service. The lot, stretching 184 feet deep, offers a generously sized lakefront area, fully fenced and gated. Conveniently located near the main beach, yet nestled in the town center, the shop acts as a privacy barrier for the rest of the yard, ensuring a serene atmosphere. Located off the shores of Lac Ste Anne.