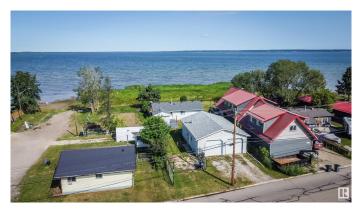

### \$469,000

1 Bedroom, 2.00 Bathroom, 1,122 sqft Rural on 0.21 Acres

Alberta Beach, Rural Lac Ste. Anne County, AB

Waterfront Home with Shop and guest suite!! -Completely renovated down to the studs, this bungalow boasts newer siding, insulation, windows, kitchen, bath, flooring, drywall, and paint. The open floor plan features Corian countertops with ample space, plenty of cabinets, a jetted tub, and even a Pet Shower. Originally a two-bedroom, it can easily be converted back to two. Included on the property is a 28' x 40' shop which houses a self-contained suite with a full bath and kitchenette. The shop is equipped with two 36" man doors, two 10' wide by 9' high doors, in-floor heating, and is wired for generator with 125 amp service. The lot, stretching 184 feet deep, offers a generously sized lakefront area, fully fenced and gated. Conveniently located near the main beach, yet nestled in the town center, the shop acts as a privacy barrier for the rest of the yard, ensuring a serene atmosphere. Located off the shores of Lac Ste Anne.