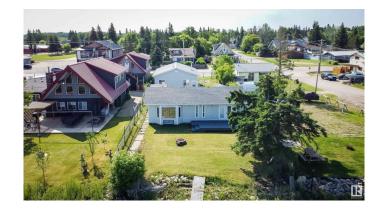

### \$469,000

1 Bedroom, 2.00 Bathroom, 1,122 sqft Rural on 0.21 Acres

Alberta Beach, Rural Lac Ste. Anne County, AB

Waterfront Home with Shop and guest suite!! -Completely renovated down to the studs, this bungalow boasts newer siding, insulation, windows, kitchen, bath, flooring, drywall, and paint. The open floor plan features Corian countertops with ample space, plenty of cabinets, a jetted tub, and even a Pet Shower. Originally a two-bedroom, it can easily be converted back to two. Included on the property is a 28' x 40' shop which houses a self-contained suite with a full bath and kitchenette. The shop is equipped with two 36" man doors, two 10' wide by 9' high doors, in-floor heating, and is wired for generator with 125 amp service. The lot, stretching 184 feet deep, offers a generously sized lakefront area, fully fenced and gated. Conveniently located near the main beach, yet nestled in the town center, the shop acts as a privacy barrier for the rest of the yard, ensuring a serene atmosphere. Located off the shores of Lac Ste Anne.