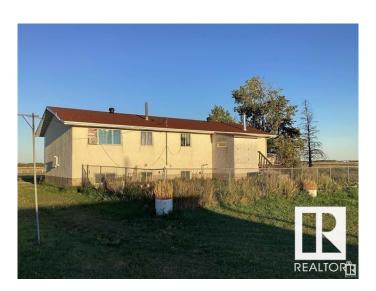

## \$650,000

2 Bedroom, 1.00 Bathroom, 1,453 sqft Rural on 80.00 Acres

None, Rural Lamont County, AB

POTENTIAL!!! 80 ACRES OF PURE BLISS!!! Welcome to a massive property located just off YELLOWHEAD TRAIL a mere minutes from SHERWOOD PARK. Solid 2 bedroom home in the middle of a property that contains many buildings, some of which can be rectified in order to be of use in some way. 22x26 GARAGE, 26 x 36 HEATED WORKSHOP, 35 x 85 METAL BARN, also an insulated chicken barn and a meat processing shop. Plenty of opportunity here for the right person.

Built in 1977

#### **Exterior**

Exterior Wood

Exterior Features Flat Site

Construction Wood

Foundation Concrete Perimeter