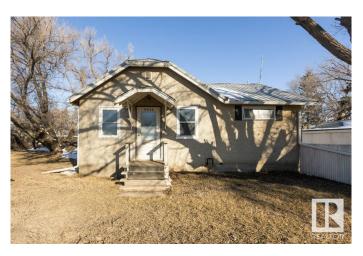

#### \$155,000

2 Bedroom, 1.00 Bathroom, 867 sqft Single Family on 0.00 Acres

Westlock, Westlock, AB

WHY PAY RENT? WALKING DISTANCE TO SHOPPING! Clean, move in ready home. Back alley access takes you to single garage & rear parking. Enter home through rear mudroom. Well laid out U shaped kitchen with white appliances, modest dining area, 3 pce bath, rear coat closets & storage. 2 bedrooms & large bright south west living room. Part basement houses laundry, mechanical & storage room. Home has updated metal roof, vinyl plank flooring, HWT, as well seller is having a brand new 100 amp service installed for the sale. Outside you will find large 6544 sq ft lot, mature trees, single garage has lean to carport for extra storage. Would make excellent rental or first time home.

#### **Essential Information**

MLS® # E4429427 Price \$155,000

Bedrooms 2
Bathrooms 1.00

Full Baths 1

Square Footage 867 Acres 0.00

Year Built 1944

Type Single Family

Sub-Type Detached Single Family

#### **Exterior**

Exterior Wood, Stucco

Exterior Features Back Lane, Flat Site, Schools, Shopping Nearby

Roof Metal

Construction Wood, Stucco

Foundation Concrete Perimeter