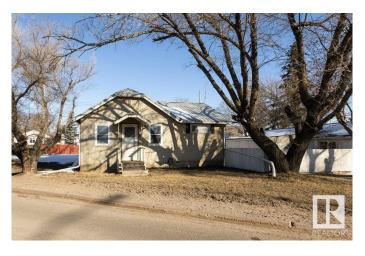

#### \$155,000

2 Bedroom, 1.00 Bathroom, 867 sqft Single Family on 0.00 Acres

Westlock, Westlock, AB

WHY PAY RENT? WALKING DISTANCE TO SHOPPING! Clean, move in ready home. Back alley access takes you to single garage & rear parking. Enter home through rear mudroom. Well laid out U shaped kitchen with white appliances, modest dining area, 3 pce bath, rear coat closets & storage. 2 bedrooms & large bright south west living room. Part basement houses laundry, mechanical & storage room. Home has updated metal roof, vinyl plank flooring, HWT, as well seller is having a brand new 100 amp service installed for the sale. Outside you will find large 6544 sq ft lot, mature trees, single garage has lean to carport for extra storage. Would make excellent rental or first time home.

#### **Essential Information**

MLS® # E4429427 Price \$155,000

Bedrooms 2
Bathrooms 1.00

Full Baths 1

Square Footage 867 Acres 0.00

Year Built 1944

Type Single Family

Sub-Type Detached Single Family

#### **Exterior**

Exterior Wood, Stucco

Exterior Features Back Lane, Flat Site, Schools, Shopping Nearby

Roof Metal

Construction Wood, Stucco

Foundation Concrete Perimeter