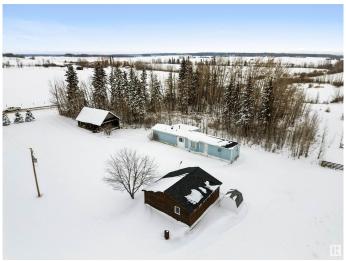

## \$289,900

3 Bedroom, 2.00 Bathroom, 1,311 sqft Rural on 4.59 Acres

None, Rural Yellowhead, AB

Looking for an affordable acreage with endless potential? This 4.59 acre parcel of land offers a unique opportunity for those seeking rural tranquility. The home has been well maintained and offers lots of natural light. Upgrades in the home include a new electric hot water tank, newer furnace, and new shingles. Double garage has a concrete floor, is insulated and has its own electrical box for power. The dugout/pond is spring fed and ready for fish! Toboggan hill is a huge bonus in the winter. Other features on this property include a fire pit area, flower beds, old log house used for storage, storage shed, new septic tank lid, and mature trees. Ready to develop your own private retreat! Conveniently located only 3KM off of HWY 16.

# **Community Information**

Address 53127 Range Road 93

Area Rural Yellowhead

Subdivision None

City Rural Yellowhead

County ALBERTA

Province AB

Postal Code T0J 1J0