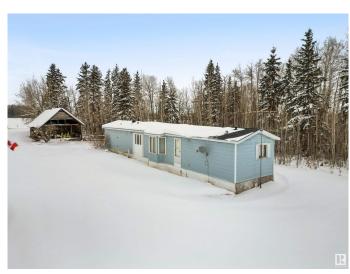

## \$289,900

3 Bedroom, 2.00 Bathroom, 1,311 sqft Rural on 4.59 Acres

None, Rural Yellowhead, AB

Looking for an affordable acreage with endless potential? This 4.59 acre parcel of land offers a unique opportunity for those seeking rural tranquility. The home has been well maintained and offers lots of natural light. Upgrades in the home include a new electric hot water tank, newer furnace, and new shingles. Double garage has a concrete floor, is insulated and has its own electrical box for power. The dugout/pond is spring fed and ready for fish! Toboggan hill is a huge bonus in the winter. Other features on this property include a fire pit area, flower beds, old log house used for storage, storage shed, new septic tank lid, and mature trees. Ready to develop your own private retreat! Conveniently located only 3KM off of HWY 16.

# **Community Information**

Address 53127 Range Road 93

Area Rural Yellowhead

Subdivision None

City Rural Yellowhead

County ALBERTA

Province AB

Postal Code T0J 1J0