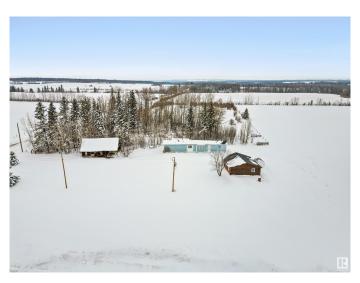

## \$289,900

3 Bedroom, 2.00 Bathroom, 1,311 sqft Rural on 4.59 Acres

None, Rural Yellowhead, AB

Looking for an affordable acreage with endless potential? This 4.59 acre parcel of land offers a unique opportunity for those seeking rural tranquility. The home has been well maintained and offers lots of natural light. Upgrades in the home include a new electric hot water tank, newer furnace, and new shingles. Double garage has a concrete floor, is insulated and has its own electrical box for power. The dugout/pond is spring fed and ready for fish! Toboggan hill is a huge bonus in the winter. Other features on this property include a fire pit area, flower beds, old log house used for storage, storage shed, new septic tank lid, and mature trees. Ready to develop your own private retreat! Conveniently located only 3KM off of HWY 16.

# **Community Information**

Address 53127 Range Road 93

Area Rural Yellowhead

Subdivision None

City Rural Yellowhead

County ALBERTA

Province AB

Postal Code T0J 1J0