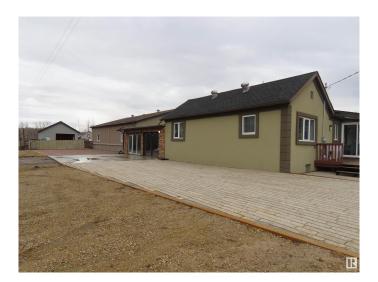

### \$549,000

3 Bedroom, 2.00 Bathroom, 2,648 sqft Rural on 4.00 Acres

None, Rural Lac Ste. Anne County, AB

CONTRACTOR'S DREAM HOME!! Fully fenced 4 acres (6 ft. picket privacy fence) 1/2 mile from town (Sangudo) and 4 lane highway (43) and a nine iron shot to the Pembina River. 2600 sq. ft. house with an attached, heated 2400 sq. ft. garage plus a detached double garage. Two greenhouses. Firepit. 3 Bedrooms, 2 bathrooms. Sunroom. Tyndall stone patio and driveway. One hour from Edmonton, 1/2 hour from Whitecourt or Barrhead.

#### **Exterior**

Exterior Wood

Exterior Features Backs Onto Park/Trees, Cul-De-Sac, Fenced, Flat Site, No Through

Road, Recreation Use, River Valley View, Schools, Shopping Nearby,

See Remarks

Construction Wood