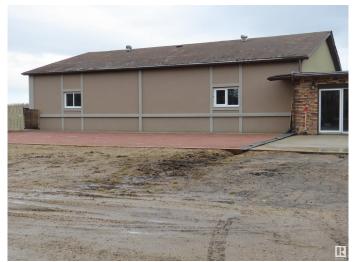

### \$549,000

3 Bedroom, 2.00 Bathroom, 2,648 sqft Rural on 4.00 Acres

None, Rural Lac Ste. Anne County, AB

CONTRACTOR'S DREAM HOME!! Fully fenced 4 acres (6 ft. picket privacy fence) 1/2 mile from town (Sangudo) and 4 lane highway (43) and a nine iron shot to the Pembina River. 2600 sq. ft. house with an attached, heated 2400 sq. ft. garage plus a detached double garage. Two greenhouses. Firepit. 3 Bedrooms, 2 bathrooms. Sunroom. Tyndall stone patio and driveway. One hour from Edmonton, 1/2 hour from Whitecourt or Barrhead.

#### **Exterior**

Exterior Wood

Exterior Features Backs Onto Park/Trees, Cul-De-Sac, Fenced, Flat Site, No Through

Road, Recreation Use, River Valley View, Schools, Shopping Nearby,

See Remarks

Construction Wood