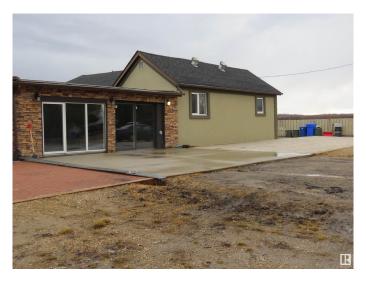

### \$549,000

3 Bedroom, 2.00 Bathroom, 2,648 sqft Rural on 4.00 Acres

None, Rural Lac Ste. Anne County, AB

CONTRACTOR'S DREAM HOME!! Fully fenced 4 acres (6 ft. picket privacy fence) 1/2 mile from town (Sangudo) and 4 lane highway (43) and a nine iron shot to the Pembina River. 2600 sq. ft. house with an attached, heated 2400 sq. ft. garage plus a detached double garage. Two greenhouses. Firepit. 3 Bedrooms, 2 bathrooms. Sunroom. Tyndall stone patio and driveway. One hour from Edmonton, 1/2 hour from Whitecourt or Barrhead.

#### **Exterior**

Exterior Wood

Exterior Features Backs Onto Park/Trees, Cul-De-Sac, Fenced, Flat Site, No Through

Road, Recreation Use, River Valley View, Schools, Shopping Nearby,

See Remarks

Construction Wood