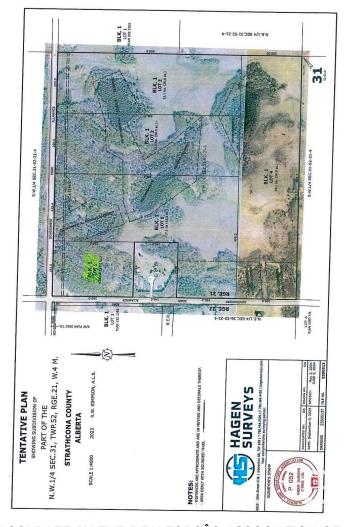

#### \$499,702

0 Bedroom, 0.00 Bathroom, Rural on 12.01 Acres

None, Rural Strathcona County, AB

CLOSE PROXIMITY TO ARDROSSAN AND SHERWOOD PARK!...BEAUTIFUL ROLLING LAND, TREED, PRIVATE SETTING...GREAT BUILDING SITE...APPROACHES PAID FOR, PAID TO LOT LINE...GAS AND POWER ADJACENT TO PROPERTY...VERY PRIVATE!

### **Essential Information**

| MLS® #     | E4429814        |
|------------|-----------------|
| Price      | \$499,702       |
| Bathrooms  | 0.00            |
| Acres      | 12.01           |
| Year Built | 2025            |
| Туре       | Rural           |
| Sub-Type   | Vacant Lot/Land |
| Status     | Active          |

## **Community Information**

| Address     | Rr 220 Twp Rd 530       |
|-------------|-------------------------|
| Area        | Rural Strathcona County |
| Subdivision | None                    |
| City        | Rural Strathcona County |
| County      | ALBERTA                 |
| Province    | AB                      |
| Postal Code | T8A 6M8                 |