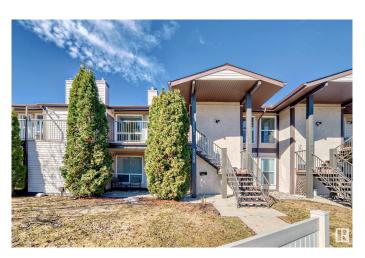

# \$185,000 - 2057 Saddleback Road, Edmonton

MLS® #E4429933

#### \$185,000

2 Bedroom, 1.00 Bathroom, 893 sqft Condo / Townhouse on 0.00 Acres

Skyrattler, Edmonton, AB

HOME SWEET HOME! Welcome home to this BEAUTIFUL and BRIGHT upper floor carriage condo in Skyrattler! Move-in ready with a well-sized living and dining room with wood-burning fireplace and a GORGEOUS BRAND-NEW kitchen with walk-in pantry. Down the hall is in-suite laundry, a LARGE primary bedroom with HUGE walk-in closet and access to the BEAUTIFUL 3-piece bathroom plus an additional bedroom. Enjoy a coffee on your large front deck that gets sunshine all day long. Secure outdoor storage and parking right in front. Great location close to all major amenities, century park LRT, Anthony Henday and Calgary Trail. Professionally managed with low condo fees