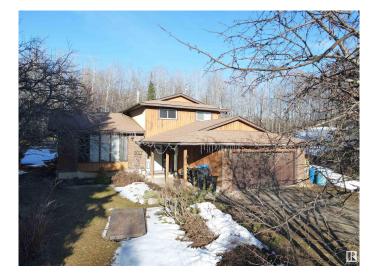

#### \$445,000

4 Bedroom, 2.00 Bathroom, 2,058 sqft Rural on 2.99 Acres

Fairway Meadows, Rural Brazeau County, AB

You cannot beat this location! This 2058sqft 1 and a half story split level bungalow has endless potential! Situated on a stunning 2.99 acre parcel only 7 minutes north of Drayton Valley! The main level offers a large living room thatâ€<sup>™</sup>s brightly lit with a bay window, a large dining room & a functional kitchen that leads down into a second family room boasting a stone wood-burning fire place and access to the large east facing patio. Finishing off the main floor is a bedroom, laundry space, and a two-piece bath. The upper floor has a large primary bedroom w/ a 2-piece ensuite, two more good sized bedrooms and a 4-piece bathroom. The home has a half basement w/ a huge crawl space for storage and a wood burning stove. Windows on the upper floor are vinyl, new high efficiency furnace(2022), newer garage door(2014). Finishing off the property is a 35 X 48 Quonset! With some maintenance and upgrades this property has great potential to be a fantastic acreage for a growing family! Home is sold AS IS.

## Exterior

| Exterior          | Wood                                                                                |
|-------------------|-------------------------------------------------------------------------------------|
| Exterior Features | Corner Lot, Fruit Trees/Shrubs, Landscaped, Private Setting, Treed Lot, See Remarks |
| Construction      | Wood                                                                                |
| Foundation        | Concrete Perimeter                                                                  |