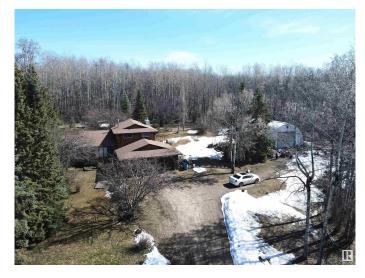

#### \$445,000

4 Bedroom, 2.00 Bathroom, 2,058 sqft Rural on 2.99 Acres

Fairway Meadows, Rural Brazeau County, AB

You cannot beat this location! This 2058sqft 1 and a half story split level bungalow has endless potential! Situated on a stunning 2.99 acre parcel only 7 minutes north of Drayton Valley! The main level offers a large living room thatâ€<sup>™</sup>s brightly lit with a bay window, a large dining room & a functional kitchen that leads down into a second family room boasting a stone wood-burning fire place and access to the large east facing patio. Finishing off the main floor is a bedroom, laundry space, and a two-piece bath. The upper floor has a large primary bedroom w/ a 2-piece ensuite, two more good sized bedrooms and a 4-piece bathroom. The home has a half basement w/ a huge crawl space for storage and a wood burning stove. Windows on the upper floor are vinyl, new high efficiency furnace(2022), newer garage door(2014). Finishing off the property is a 35 X 48 Quonset! With some maintenance and upgrades this property has great potential to be a fantastic acreage for a growing family! Home is sold AS IS.

## Exterior

| Exterior          | Wood                                                                                |
|-------------------|-------------------------------------------------------------------------------------|
| Exterior Features | Corner Lot, Fruit Trees/Shrubs, Landscaped, Private Setting, Treed Lot, See Remarks |
| Construction      | Wood                                                                                |
| Foundation        | Concrete Perimeter                                                                  |