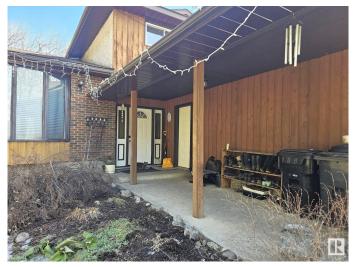

#### \$445,000

4 Bedroom, 2.00 Bathroom, 2,058 sqft Rural on 2.99 Acres

Fairway Meadows, Rural Brazeau County, AB

You cannot beat this location! This 2058sqft 1 and a half story split level bungalow has endless potential! Situated on a stunning 2.99 acre parcel only 7 minutes north of Drayton Valley! The main level offers a large living room thatâ€<sup>™</sup>s brightly lit with a bay window, a large dining room & a functional kitchen that leads down into a second family room boasting a stone wood-burning fire place and access to the large east facing patio. Finishing off the main floor is a bedroom, laundry space, and a two-piece bath. The upper floor has a large primary bedroom w/ a 2-piece ensuite, two more good sized bedrooms and a 4-piece bathroom. The home has a half basement w/ a huge crawl space for storage and a wood burning stove. Windows on the upper floor are vinyl, new high efficiency furnace(2022), newer garage door(2014). Finishing off the property is a 35 X 48 Quonset! With some maintenance and upgrades this property has great potential to be a fantastic acreage for a growing family! Home is sold AS IS.

### Amenities

Features Crawl Space, Patio, Vinyl Windows, See Remarks