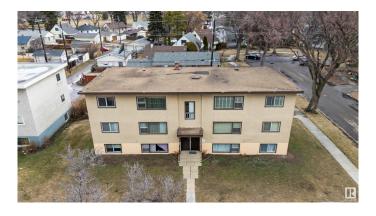

#### \$729,000

0 Bedroom, 0.00 Bathroom, Multi-Family Commercial on 0.00 Acres

Montrose (Edmonton), Edmonton, AB

An excellent opportunity for investors seeking a stable, low-maintenance multi-family asset in a central, in-demand location. This well-cared-for six-unit apartment building is situated in the established Edmonton community of Montrose, known for its accessibility and steady rental demand. The property offers a desirable mix of four spacious two-bedroom, one-bath units and two one-bedroom, one-bath units, appealing to a wide range of tenants. With nearly full occupancy year-round and long-term renters in place, this building provides consistent, reliable cash flow. It has been meticulously maintained by the current owner, offering ease of management for both new and experienced investors. Residents benefit from convenient access to public transit, Yellowhead Trail, Wayne Gretzky Drive, nearby retail, restaurants, and a school directly across the street enhancing its long-term rental appeal. Six outdoor parking stalls are included for added tenant convenience. The landlord has never allowed pets or smokers

## **Community Information**

Address 6008 118 Avenue

Area Edmonton

Subdivision Montrose (Edmonton)

City Edmonton
County ALBERTA

Province AB

Postal Code T5W 1E7