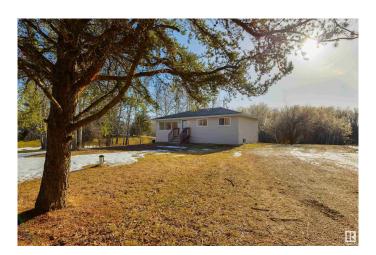

## \$375,000

3 Bedroom, 1.00 Bathroom, 1,115 sqft Rural on 1.17 Acres

Heatherlea, Rural Parkland County, AB

Not too big, not too small, this acreage is just right! Backing onto ENVIRONMENTAL RESERVE, this bungalow features laminate flooring, a large living room, great kitchen with picture window overlooking the yard, spacious dining room with garden doors leading out to the 2-tiered deck, 3 bedrooms, 1 bathroom, and a partially-finished WALK-OUT basement with 9' ceilings! Whether you have big dreams of renovating this home to make it your own, building a garage/shop, or leaving it just the way it is, this property is beautifully treed and only a short drive to Spruce Grove & Stony Plain.

### **Exterior**

Exterior Wood

Exterior Features Backs Onto Park/Trees, Environmental Reserve, Landscaped, Private

Setting, Ravine View, Recreation Use, Schools, Treed Lot, See Remarks

Construction Wood

Foundation Preserved Wood