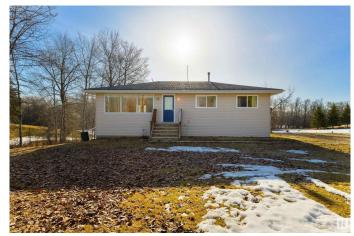

## \$375,000

3 Bedroom, 1.00 Bathroom, 1,115 sqft Rural on 1.17 Acres

Heatherlea, Rural Parkland County, AB

Not too big, not too small, this acreage is just right! Backing onto ENVIRONMENTAL RESERVE, this bungalow features laminate flooring, a large living room, great kitchen with picture window overlooking the yard, spacious dining room with garden doors leading out to the 2-tiered deck, 3 bedrooms, 1 bathroom, and a partially-finished WALK-OUT basement with 9' ceilings! Whether you have big dreams of renovating this home to make it your own, building a garage/shop, or leaving it just the way it is, this property is beautifully treed and only a short drive to Spruce Grove & Stony Plain.

#### **Amenities**

Features Deck, Fire Pit, No Animal Home, No Smoking Home, R.V. Storage, See

Remarks, 9 ft. Basement Ceiling