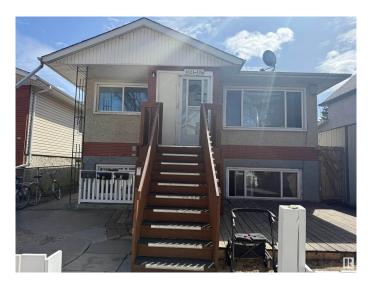

# \$449,000 - 9521 110a Avenue, Edmonton

MLS® #E4430925

#### \$449.000

7 Bedroom, 4.00 Bathroom, 1,608 sqft Single Family on 0.00 Acres

Mccauley, Edmonton, AB

Excellent Investment opportunity. Up and Down duplex with 4 SEPARATE suites. Each suite has its own entrance and their own electrical panel. Convenient central location close to downtown. Shingles are 2021. 2 Newer high efficiency furnaces, sump pump, windows and hot water tank. All the suites are already rented and bringing in cash flow. Total of 7 bedrooms, 4 kitchens, 4 bathrooms, 4 separate entrances, 4 fridges, 4 stoves and coined washer and dryer. Main floor has 2 bedroom suites, the lower level has a 2 bedroom suite and a 1 bedroom suite. Fantastic revenue! Close to all amenities including public transportation, wonderful restaurants and shopping. Come and see for yourself!

Sub-Type Duplex Up And Down

Style Bi-Level Status Active

#### **Exterior**

Exterior Wood, Stucco

Exterior Features Back Lane, Low Maintenance Landscape, Public Transportation,

Schools, Shopping Nearby, See Remarks

Roof Asphalt Shingles

Construction Wood, Stucco

Foundation Concrete Perimeter