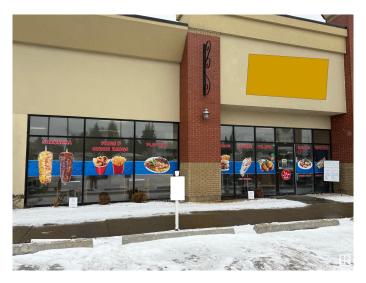

### \$225,000

0 Bedroom, 0.00 Bathroom, Business on 0.00 Acres

Allendale, Edmonton, AB

This Donair & Kebab is a popular Middle Eastern eatery located on South Side of Edmonton. They offer a diverse menu featuring donairs, shawarma wraps, kebabs, burgers, poutine, rice bowls, and breakfast options like eggs, omelettes, and pancakes.