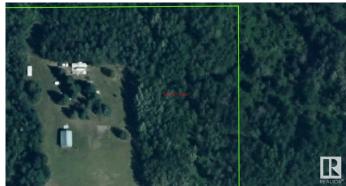

## \$194,900

0 Bedroom, 0.00 Bathroom, Rural on 5.00 Acres

None, Rural Wetaskiwin County, AB

YOUR PERFECT HOLIDAY ESCAPE-OR THE START OF SOMETHING BIGGER! Looking for the ultimate summer getaway or dreaming of building your forever home in natures backyard? You have to see this stunning 5 acre gem nestled between Winfield and Breton! Includes: a 2019 Trailmaster 30 ft .Holiday trailer-already set up with a spacious 30x16 deck, perfect for lounging, BBQing and soaking in the fresh country air. PACK YOUR BAGS AND YOU'RE READY TO RELAX. LOVE the lake life? you're within 30 minutes of 6 beautiful lakes for boating, fishing, or water skiing. MORE OF A GOLFER? You'll have 6 golf courses at your fingertips-all within half hour drive. Power is already on-site and natural gas nearby-making development a breeze Need milk or a quick bite? Winfield and Breton are just 10 minutes away. Bigger adventure? Drayton Valley, Rocky Mountain House, Wetaskiwin, and Leduc are all just an hours drive. 2 water tanks stay and the stand.

# **Community Information**

Address Se 2 Twp 47 Rge 4 W5th
Area Rural Wetaskiwin County

Subdivision None

City Rural Wetaskiwin County

County ALBERTA

Province AB

Postal Code T9A 0T0