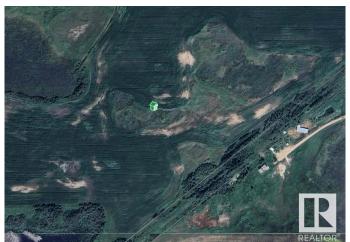

# \$499,702 - Rr172 Twp Rd 504, Rural Beaver County

MLS® #E4431081

### \$499,702

0 Bedroom, 0.00 Bathroom, Rural on 150.52 Acres

None, Rural Beaver County, AB

150.52 ACRES TOTAL...100 ACRES CULTIVATED...CLOSE TO RYLEY