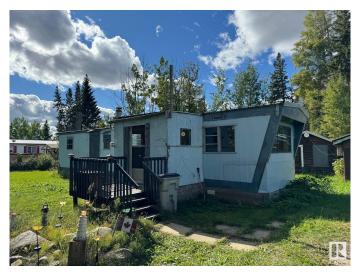

### \$69,900

1 Bedroom, 1.00 Bathroom, 478 sqft Single Family on 0.00 Acres

Entwistle, Entwistle, AB

This Property is Perfect For Anyone Looking to Invest in Land, Build a New Home, or Create Their Ideal Weekend Getaway. Here is Your Opportunity to Own 2 Large, Fully Fenced Lots With an Older Mobile (of little or no value), a Garage and a Storage Shed For Only \$69,900. Located Only an Hour From Edmonton and Conveniently Situated Near Local Amenities, Shopping, Restaurants, the New Outdoor Pool, the School and the Pristine Pembina Park, This One is a Must See!!

Built in 1960

#### **Exterior**

Exterior Prefab, Metal

Exterior Features Fenced, Low Maintenance Landscape, Treed Lot

Roof Metal

Construction Prefab, Metal

Foundation See Remarks