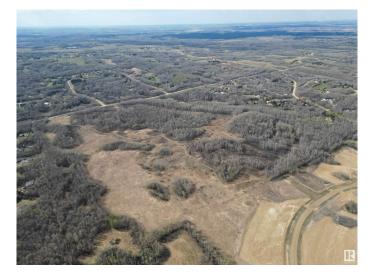

#### \$765,000

0 Bedroom, 0.00 Bathroom, Rural on 89.55 Acres

None, Rural Parkland County, AB

Nearly 90 acres if untouched nature with Country Residential zoning. Looking for maximum space and minimal restrictions? This rare offering includes RC zoning on a sprawling 89.55+/- acre lot filled with mature trees, rolling topography, and endless potential. Whether you are planning a forever home, looking to invest in rural land, or envision future possibilities, Lot 4 gives you the space and flexibility to make it happen-- all minutes from urban amenities in Spruce Grove, Stony Plain, Acheson, St. Albert, and Edmonton. Gas and power at the property line.

# **Essential Information**

| MLS® #    | E4431412        |
|-----------|-----------------|
| Price     | \$765,000       |
| Bathrooms | 0.00            |
| Acres     | 89.55           |
| Туре      | Rural           |
| Sub-Type  | Vacant Lot/Land |
| Status    | Active          |
|           |                 |

#### **Community Information**

| Address     | 54105 Rge Rd 275      |
|-------------|-----------------------|
| Area        | Rural Parkland County |
| Subdivision | None                  |
| City        | Rural Parkland County |