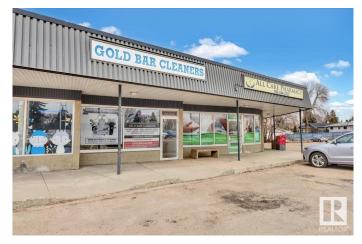

### \$388,800

0 Bedroom, 0.00 Bathroom, Business on 0.00 Acres

Capilano, Edmonton, AB

Eco-friendly Dry-Cleaning & Tailoring Business in prime Edmonton area. Ideal opportunity to own a full-service plant in an affluent neighborhood. Equipped with essential machinery including a dry cleaning machine, boiler, compressor, softener, vacuum, spotting board, on-demand water system, water tank, shirt and collar/cuff machines, leggers, Suzy, pant topper, 2 washers, 2 dryers, and 3 sewing machines. Additional commercial laundry units onsite. Great potential for expansion with options like additional branches, home delivery, or wholesale services. Strong, consistent revenue with efficient management by 1 FT & 1 PT employee. Prime location, easily accessible with transit stops and close to major highways.

# GOLD BAR CLEANERS