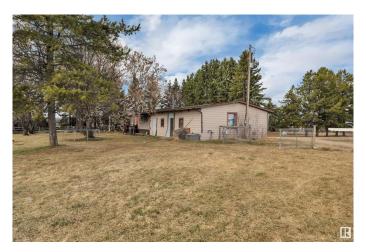

### \$459,900

4 Bedroom, 2.00 Bathroom, 1,926 sqft Rural on 7.56 Acres

None, Rural Wetaskiwin County, AB

Welcome to this spacious 7.56-acre property with a newly renovated 4 bedroom and 2 bathroom mobile home, 40x40 heated shop, and equestrian amenities. This nearly 2,000 sq ft updated mobile home offers modern comfort with an open-concept layout with recent renovations that include: updated bathrooms, kitchen, new vinyl flooring throughout, vinyl windows, metal roofing on the house and all outbuildings 2 yrs ago. All major upgrades have been previously completed: furnace (2016), hot water tank (2019), and appliances (2022). Boiler system installed in the garage with radiant heating to the two bedrooms and mud room, easily connected to heat the insulated double attached garage. Horse lovers will appreciate the outdoor riding ring and fenced pastures. This rural property combines peaceful country living with functional infrastructure and modern comforts. Whether you're looking for a hobby farm, horse setup, or just more space to enjoy the outdoors, this property is ready to welcome you home.