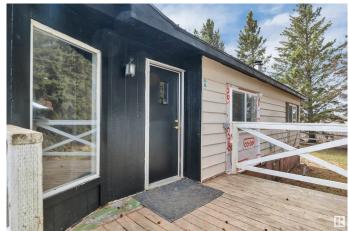

### \$459,900

4 Bedroom, 2.00 Bathroom, 1,926 sqft Rural on 7.56 Acres

None, Rural Wetaskiwin County, AB

Welcome to this spacious 7.56-acre property with a newly renovated 4 bedroom and 2 bathroom mobile home, 40x40 heated shop, and equestrian amenities. This nearly 2,000 sq ft updated mobile home offers modern comfort with an open-concept layout with recent renovations that include: updated bathrooms, kitchen, new vinyl flooring throughout, vinyl windows, metal roofing on the house and all outbuildings 2 yrs ago. All major upgrades have been previously completed: furnace (2016), hot water tank (2019), and appliances (2022). Boiler system installed in the garage with radiant heating to the two bedrooms and mud room, easily connected to heat the insulated double attached garage. Horse lovers will appreciate the outdoor riding ring and fenced pastures. This rural property combines peaceful country living with functional infrastructure and modern comforts. Whether you're looking for a hobby farm, horse setup, or just more space to enjoy the outdoors, this property is ready to welcome you home.