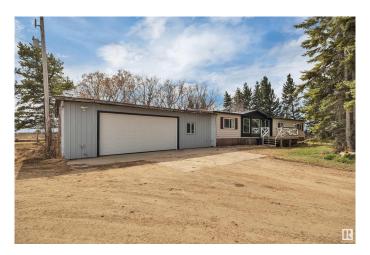

### \$459,900

4 Bedroom, 2.00 Bathroom, 1,926 sqft Rural on 7.56 Acres

None, Rural Wetaskiwin County, AB

Welcome to this spacious 7.56-acre property with a newly renovated 4 bedroom and 2 bathroom mobile home, 40x40 heated shop, and equestrian amenities. This nearly 2,000 sq ft updated mobile home offers modern comfort with an open-concept layout with recent renovations that include: updated bathrooms, kitchen, new vinyl flooring throughout, vinyl windows, metal roofing on the house and all outbuildings 2 yrs ago. All major upgrades have been previously completed: furnace (2016), hot water tank (2019), and appliances (2022). Boiler system installed in the garage with radiant heating to the two bedrooms and mud room, easily connected to heat the insulated double attached garage. Horse lovers will appreciate the outdoor riding ring and fenced pastures. This rural property combines peaceful country living with functional infrastructure and modern comforts. Whether you're looking for a hobby farm, horse setup, or just more space to enjoy the outdoors, this property is ready to welcome you home.