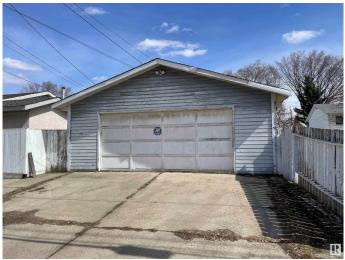

# \$266,900 - 12816 103 Street, Edmonton

MLS® #E4431886

### \$266,900

0 Bedroom, 0.00 Bathroom, Single Family on 0.00 Acres

Lauderdale, Edmonton, AB

Investment opportunity located in the Heart of Lauderdale! This property is perfectly positioned on a quiet, family-friendly street, offering both privacy and strong builder vibes. Sitting on a generously sized lot with excellent land use potential, its an ideal opportunity for savvy investors or future redevelopment. This property includes a double detached garage, existing home ( no warranties or representation). Looking to build? This one offers endless potential- well matured neighborhood !! Close to all amenities, schools, parks, shopping and dining!







| MLS® #    | E4431886        |
|-----------|-----------------|
| Price     | \$266,900       |
| Bathrooms | 0.00            |
| Acres     | 0.00            |
| Туре      | Single Family   |
| Sub-Type  | Vacant Lot/Land |
| Style     | Bungalow        |
| Status    | Active          |

## **Community Information**

| Address     | 12816 103 Street |
|-------------|------------------|
| Area        | Edmonton         |
| Subdivision | Lauderdale       |



| City        | Edmonton |
|-------------|----------|
| County      | ALBERTA  |
| Province    | AB       |
| Postal Code | T5E 4M1  |

#### Amenities

Parking Double Garage Detached

#### Exterior

Exterior Features Back Lane, Fenced, Playground Nearby, Public Transportation, Schools, Shopping Nearby

#### **Additional Information*