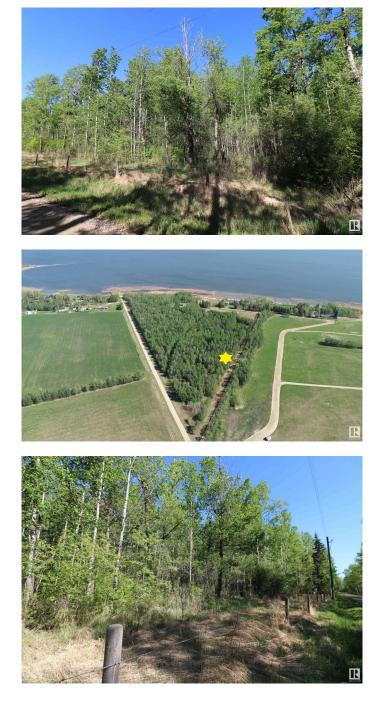

## \$92,000

0 Bedroom, 0.00 Bathroom, Rural on 1.26 Acres

None, Rural Lac Ste. Anne County, AB

40 MINUTES WEST OF EDMONTON ON THE SOUTH SHORE OF LAC STE ANNE IS WHERE YOU WILL FIND THIS TREED 1.26 ACRE PROPERTY JUST STEPS FROM THE LAKE AND WITH LOTS OF OPTIONS TO LOCATE YOUR NEW HOME, OR YOU MAY JUST WANT TO HAVE A GET-AWAY SPOT FOR THE RV. THERE ARE OTHER ATTACHED LOTS FOR SALE AS WELL. SO YOU CAN EXPAND YOUR VISION IF NEED **BE. THERE ARE VARIOUS LOCATIONS** AVAILABLE TO ACCESS THE LAKE. PLEASE CHECK THE PHOTOS FOR THE ADDITIONAL LOTS AND SIZES THAT ARE AVAILABLE. POWER AND GAS AT PROPERTY LINE.

## Exterior

Exterior Features Boating, Flat Site, Schools, Shopping Nearby, Treed Lot