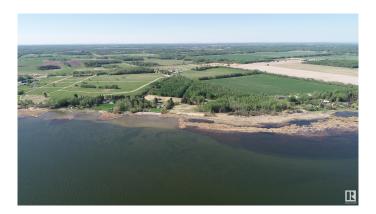

### \$540,000

0 Bedroom, 0.00 Bathroom, Rural on 15.50 Acres

None, Rural Lac Ste. Anne County, AB

NOT OFTEN DOES A PROPERTY LIKE THIS COME ALONG!! 40 MINUTES WEST OF EDMONTON ON THE SOUTH SHORE OF LAC STE ANNE IS WHERE YOU WILL FIND THIS 15.5 ACRE WATERFRONT PROPERTY WITH RIPARIAN RIGHTS, YOU GET 625 FEET OF SHORELINE TO ENJOY ALL ON YOUR OWN AND THE PROPERTY IS TREED FOR PRIVACY. BUILD YOUR WATERFRONT DREAM COMPOUND OR PERHAPS THE COUNTY MAY ALLOW OTHER TYPES OF PERSONAL OR BUSINESS OPPORTUNITIES. THERE ARE OTHER ATTACHED LOTS FOR SALE AS WELL. PLEASE CHECK THE PHOTOS FOR THE LOT SIZES THAT ARE AVAILABLE. IMAGINE THE POSSIBILITIES ON THIS GEM. POWER AND GAS AT PROPERTY LINE.

#### **Exterior**

Exterior Features Boating, Flat Site, Lake Access Property, Lake View, Private Setting,

Schools, Shopping Nearby, Treed Lot, Waterfront Property