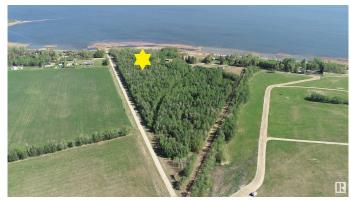

### \$540,000

0 Bedroom, 0.00 Bathroom, Rural on 15.50 Acres

None, Rural Lac Ste. Anne County, AB

NOT OFTEN DOES A PROPERTY LIKE THIS COME ALONG!! 40 MINUTES WEST OF EDMONTON ON THE SOUTH SHORE OF LAC STE ANNE IS WHERE YOU WILL FIND THIS 15.5 ACRE WATERFRONT PROPERTY WITH RIPARIAN RIGHTS, YOU GET 625 FEET OF SHORELINE TO ENJOY ALL ON YOUR OWN AND THE PROPERTY IS TREED FOR PRIVACY. BUILD YOUR WATERFRONT DREAM COMPOUND OR PERHAPS THE COUNTY MAY ALLOW OTHER TYPES OF PERSONAL OR BUSINESS OPPORTUNITIES. THERE ARE OTHER ATTACHED LOTS FOR SALE AS WELL. PLEASE CHECK THE PHOTOS FOR THE LOT SIZES THAT ARE AVAILABLE. IMAGINE THE POSSIBILITIES ON THIS GEM. POWER AND GAS AT PROPERTY LINE.

#### **Exterior**

Exterior Features Boating, Flat Site, Lake Access Property, Lake View, Private Setting,

Schools, Shopping Nearby, Treed Lot, Waterfront Property